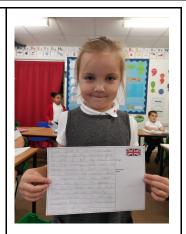

#### Writer of the Week - Nellie in Year 2 Letter to children in Nepal

#### Dear Year 2 children

When I come in, my teachers greet me and I put my lunch box on the trolley and wash my hands because I don't want Covid-19. Next our teacher takes the register and We answer. Then We split into groups for Phonics. After we do Maths. Then We go for lunch. My favourite lesson is PE and my favourite day is Friday because We have golden time.

XXX Love from Nellie XXX