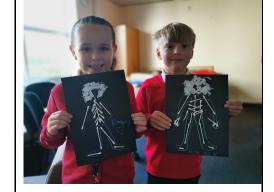

#### Class Profile this week: Dahl

'We made skeletons for science.Can you find the spine?'

In Dahl class this week we have been learning about skeletons in Science and we made our very own skeletons using cotton wool sticks!!! We have writing some very scary stories about halloween using fronted adverbials. We have enjoyed learning about Sikhism and we drew a Gurdwara temple, and coloured it in. This was my favourite. In Maths we have been subtracting numbers. We do the Daily Mile every day and we are getting really fit! This week has been exciting! by Oliver S

Drawings by Emmy and Elliot