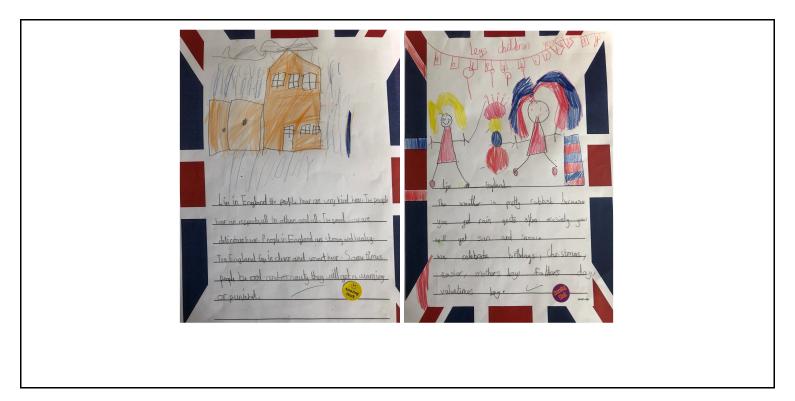

#### Spiritual, Moral, Cultural and Social

The children in Year 3 Dahl Class have been working really hard to concentrate on their handwriting and letter writing skills. The children have written some letters to our partnered school in Nepal to explain what life is like here in the United Kingdom. They spoke about the weather, the different things we like to celebrate here and the variety of delicious foods we like to eat!

Well done Dahl Class. We look forward to reading your replies!

Excellence Respect Equality Determination Courage Inspiration Friendship